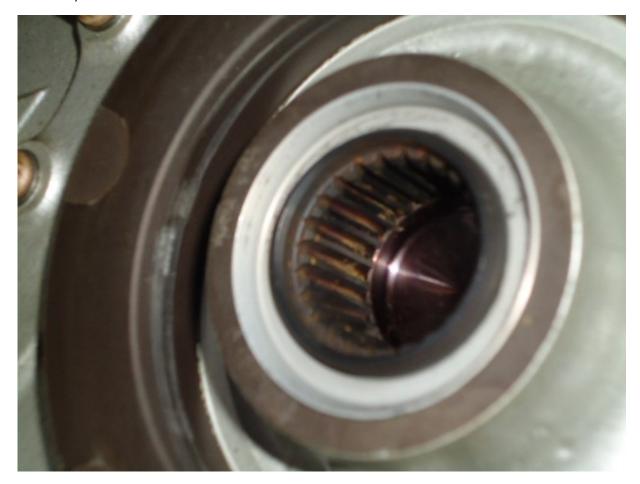

## Rolls Royce BR700710A110, Fuel Pump Shaft Migration, ATA 7314

(This corporate submission references a Gulfstream GV aircraft.)

"While performing a SB (Service Bulletin) to replace the fuel pump spline adapter, we found the engine driven fuel pump drive shaft to be migrating out of the fuel pump and into the accessory gear case. Upon inspection of the gear case, we found a retaining plug in the gear case spline to be pushing into the gear case—allowing the fuel pump drive shaft to migrate out of the fuel pump." (Gear box P/N: 39500221.)