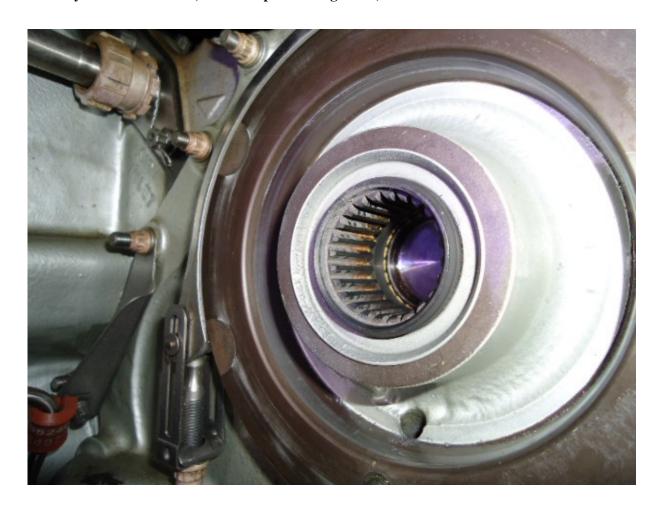

## Rolls Royce BR700710A110, Fuel Pump Shaft Migration, ATA 7314

(This corporate submission references a Gulfstream GV aircraft.)

"While performing a SB (Service Bulletin) to replace the fuel pump spline adapter, we found the engine driven fuel pump drive shaft to be migrating out of the fuel pump and into the accessory gear case. Upon inspection of the gear case, we found a retaining plug in the gear case spline to be pushing into the gear case—allowing the fuel pump drive shaft to migrate out of the fuel pump." (Gear box P/N: 39500221.)